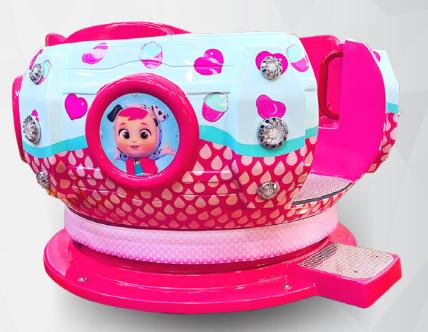

## **66 A JOYRIDE...** WITH CRY BABIES TWISTER! **99**

The magical world of Cry Babies, by IMC Toys, 'spins' on the **new kiddie rides** produced by **Memopark: Cry Babies Twister**.

The **Cry Babies** collection is inspired by the elements of Nature and its **eco-friendly approach** is perfectly in tune with our environmentalist choice and the **pedagogical approach** that characterises our production.

**Cry Babies Twister** is a trend that is acclaimed by children and in high demand by amusement operators for its **guaranteed takings**.

## **TECHNICAL FEATURE**

**NUMBER OF PLAYERS** 3 kids 3-6 years

SIZES cm 143x143xH87 inch. 56,3x56,3xH34,3